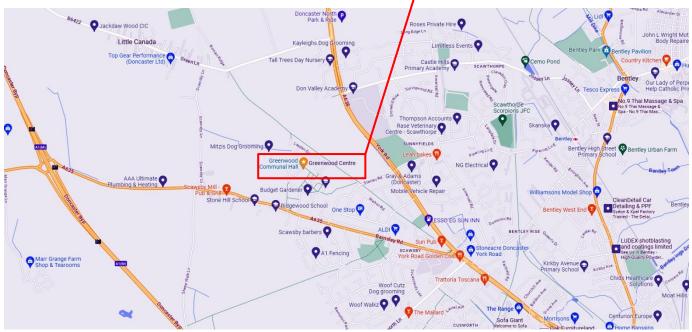

# Google Maps:

wsby Social Chi

### **Arriving by car:**

On-street parking is available outside and around the Greenwood centre.