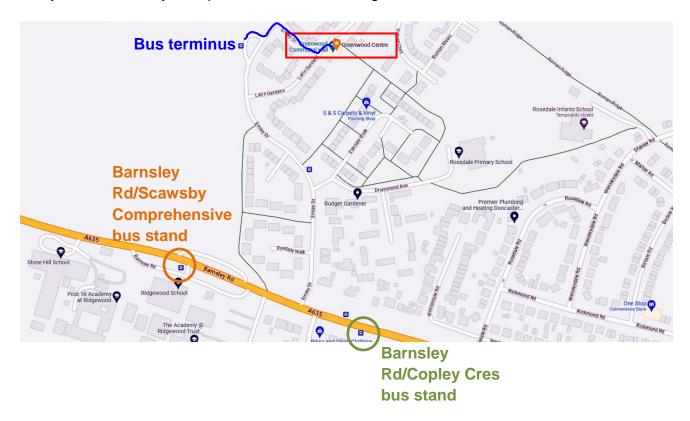

### **Arriving by bus:**

— From Doncaster Interchange, the First operated 41 bus departs at ten to the hour, every hour from stand A10, travelling along Barnsley Road (A635) and onto Emley Drive to the bus terminus. The hall is a short walk across Emley Drive from the bus terminus, between the bungalows and onto Latin Gardens.

Alternatively the Stagecoach operated X19 bus departs at half past the hour, every hour from stand A11, travelling along Barnsley Road (A635). However, this doesn't go onto the estate, so the best bus stops to alight from are the Barnsley Road/Copley Crescent stand, or the one marked Barnsley Road/Scawsby Comprehensive outside Ridgewood School.