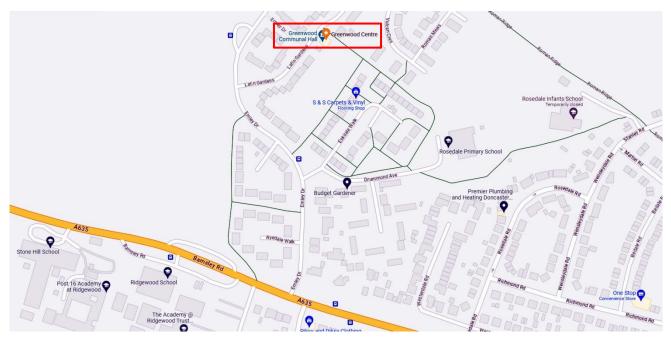

## Address:

Scawsby Social Club Greenwood Centre Latin Gardens Scawsby DONCASTER DN5 8TE

What3Words address; ///verge.hothouse.thin

### **Arriving by bus:**

— From Doncaster Interchange, the First operated 41 bus departs at ten to the hour, every hour from stand A10, travelling along Barnsley Road (A635) and onto Emley Drive to the bus terminus. The hall is a short walk across Emley Drive from the bus terminus, between the bungalows and onto Latin Gardens.